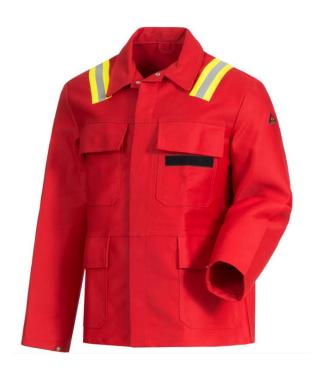

# <u>Jacket</u>

Article No. 10020

- Turn down collar
- · Concealed flap with snap fasteners
- · 2 patched side pockets with flap and hidden snap fastener
- · 2 patched chest pockets with flap and hidden snap fastener
- Loop tape below the left chest pocket for name strip
- 1 chest pocket inside on the left side
- Cuffs adjustable in size with a snap fastener
- · Triple stitched seams in red
- · Reflective stripes across the shoulders