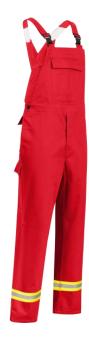

### **Bip Trousers**

Article No. 12020

- · Bib pocket with flap and 2 hidden snap fasteners
- 2 integrated side pockets
- 1 patched back pocket with flap and hidden snap fastener
- 1 patched ruler pocket with flap and hidden snap fastener
- Trousers fly with button
- · Waistband adjustable with buttons on both sides
- Elasticated strap in the middle of the fabric shoulder straps
- Solid plastic buckles
- High kidney protection
- · Triple stitched seams in red
- Reflective stripes on each leg