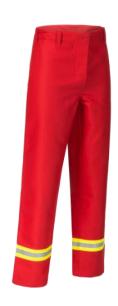

#### **Trousers**

Article No. 11020

- · Trousers waistband with 7 belt loops
- 2 integrated side pockets
- 1 patched back pocket with flap and hidden snap fastener
- 1 patched ruler pocket with flap and hidden snap fastener
- Trousers fly with buttons
- · Triple stitched seams in red
- · Reflective stripe on each leg